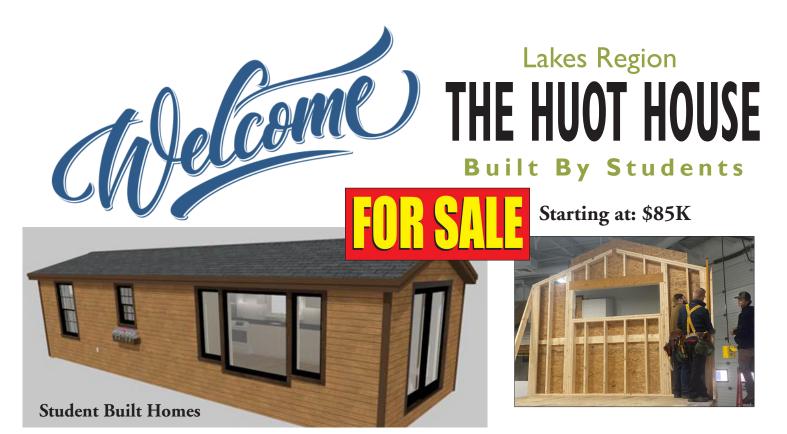

## GOT LAND? NEED A HOUSE? LET'S TALK!

Amazing project offers Low Cost & High Value! The ideal buyer has land and can get the sitework completed to fit the build.

- 430 SF Afforadable Home
- 36' x 12'
- I Bedroom / I Bathroom
- **Fully Applianced** (Washer/Dryer, Electric Stove, Microwave & Refrigerator)
- Radiant Heat & Boiler
- Asphalt Architect Series Roof Shingles
- KWP Engineered Siding Prefinished

## OFF-SITE CUSTOM BUILT HOME IS A BARGAIN FOR THE RIGHT

**BUYER:** AFFORDABLE HOUSING PROJECT, GUEST HOUSE, CAMP, STARTER HOME, ACCESSORY DWELLING.

Students from Building Construction and HVAC, along with instructors and Home Builder partners, have designed & helped to build their 6th & 7th Huot House Projects! Net proceeds from the sale benefits workforce development — helping the next generation of building trade professionals.

Buyers responsible for: Sitework, foundation, Utilities, connections, transportation and final GC work.

info@lakesregionbuilders.com • 603.387.1817 • lakesregionbuilders.com